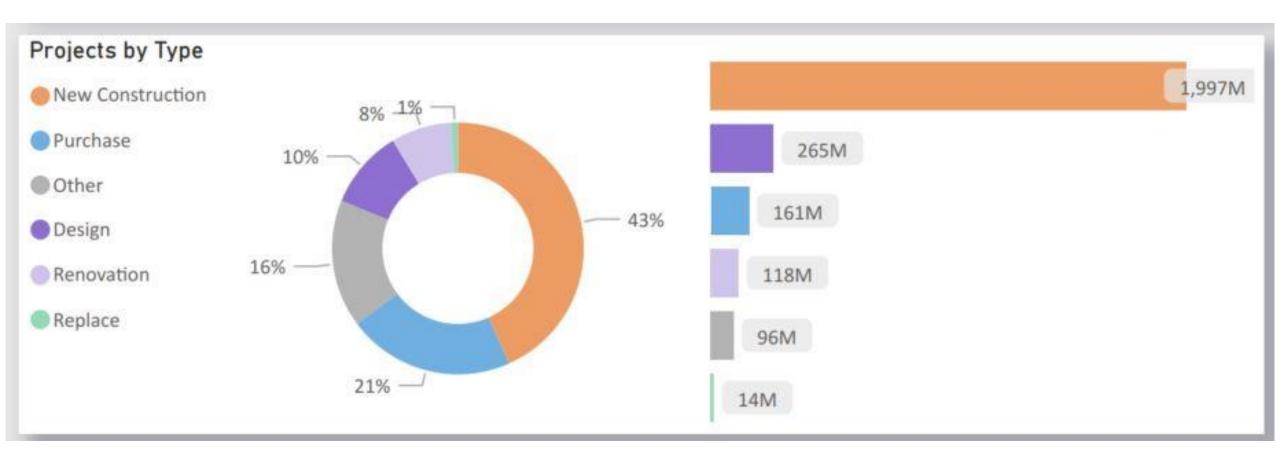

## Types of Capital Claims Submitted

(Source: ISC Capital Dashboard Oct. 3, 2023).

| #  | Туре                                                                                                                                                                                                                                                                                                                                                                                                                                                                                                                                                                                                                                                                                                                                                                                                                                                                                                                                                                                                                                                                                                                                                                                                                                                                                                                                                                                                                                                                                                                                                                                                                                                                                                                                                                                                                                                                                                                                                                                                                                                                                                                           | Cost                     |
|----|--------------------------------------------------------------------------------------------------------------------------------------------------------------------------------------------------------------------------------------------------------------------------------------------------------------------------------------------------------------------------------------------------------------------------------------------------------------------------------------------------------------------------------------------------------------------------------------------------------------------------------------------------------------------------------------------------------------------------------------------------------------------------------------------------------------------------------------------------------------------------------------------------------------------------------------------------------------------------------------------------------------------------------------------------------------------------------------------------------------------------------------------------------------------------------------------------------------------------------------------------------------------------------------------------------------------------------------------------------------------------------------------------------------------------------------------------------------------------------------------------------------------------------------------------------------------------------------------------------------------------------------------------------------------------------------------------------------------------------------------------------------------------------------------------------------------------------------------------------------------------------------------------------------------------------------------------------------------------------------------------------------------------------------------------------------------------------------------------------------------------------|--------------------------|
| 83 | CFS Building                                                                                                                                                                                                                                                                                                                                                                                                                                                                                                                                                                                                                                                                                                                                                                                                                                                                                                                                                                                                                                                                                                                                                                                                                                                                                                                                                                                                                                                                                                                                                                                                                                                                                                                                                                                                                                                                                                                                                                                                                                                                                                                   | \$150,054,728            |
| 62 | Vehicles                                                                                                                                                                                                                                                                                                                                                                                                                                                                                                                                                                                                                                                                                                                                                                                                                                                                                                                                                                                                                                                                                                                                                                                                                                                                                                                                                                                                                                                                                                                                                                                                                                                                                                                                                                                                                                                                                                                                                                                                                                                                                                                       | \$17,510,257             |
| 42 | Feasibility Study                                                                                                                                                                                                                                                                                                                                                                                                                                                                                                                                                                                                                                                                                                                                                                                                                                                                                                                                                                                                                                                                                                                                                                                                                                                                                                                                                                                                                                                                                                                                                                                                                                                                                                                                                                                                                                                                                                                                                                                                                                                                                                              | \$5,757,874              |
| 34 | Needs Assessment                                                                                                                                                                                                                                                                                                                                                                                                                                                                                                                                                                                                                                                                                                                                                                                                                                                                                                                                                                                                                                                                                                                                                                                                                                                                                                                                                                                                                                                                                                                                                                                                                                                                                                                                                                                                                                                                                                                                                                                                                                                                                                               | \$2,440,123              |
| 31 | Community or Cultural Centre/Space                                                                                                                                                                                                                                                                                                                                                                                                                                                                                                                                                                                                                                                                                                                                                                                                                                                                                                                                                                                                                                                                                                                                                                                                                                                                                                                                                                                                                                                                                                                                                                                                                                                                                                                                                                                                                                                                                                                                                                                                                                                                                             | \$49,530,333             |
| 19 | Housing - Transitional Housing                                                                                                                                                                                                                                                                                                                                                                                                                                                                                                                                                                                                                                                                                                                                                                                                                                                                                                                                                                                                                                                                                                                                                                                                                                                                                                                                                                                                                                                                                                                                                                                                                                                                                                                                                                                                                                                                                                                                                                                                                                                                                                 | \$42,597,172             |
| 17 | Youth Centre                                                                                                                                                                                                                                                                                                                                                                                                                                                                                                                                                                                                                                                                                                                                                                                                                                                                                                                                                                                                                                                                                                                                                                                                                                                                                                                                                                                                                                                                                                                                                                                                                                                                                                                                                                                                                                                                                                                                                                                                                                                                                                                   | \$15,630,749             |
| 16 | Accommodation - Professional Service Providers                                                                                                                                                                                                                                                                                                                                                                                                                                                                                                                                                                                                                                                                                                                                                                                                                                                                                                                                                                                                                                                                                                                                                                                                                                                                                                                                                                                                                                                                                                                                                                                                                                                                                                                                                                                                                                                                                                                                                                                                                                                                                 | <b>\$12,546,421</b>      |
| 11 | Healing/Wellness Centre - Cultural/Mental Health                                                                                                                                                                                                                                                                                                                                                                                                                                                                                                                                                                                                                                                                                                                                                                                                                                                                                                                                                                                                                                                                                                                                                                                                                                                                                                                                                                                                                                                                                                                                                                                                                                                                                                                                                                                                                                                                                                                                                                                                                                                                               | <mark>\$9,725,441</mark> |
| 11 | <b>Housing - Family Reunification Homes</b>                                                                                                                                                                                                                                                                                                                                                                                                                                                                                                                                                                                                                                                                                                                                                                                                                                                                                                                                                                                                                                                                                                                                                                                                                                                                                                                                                                                                                                                                                                                                                                                                                                                                                                                                                                                                                                                                                                                                                                                                                                                                                    | \$8,617,419              |
| 10 | Housing - Emergency Placement Homes                                                                                                                                                                                                                                                                                                                                                                                                                                                                                                                                                                                                                                                                                                                                                                                                                                                                                                                                                                                                                                                                                                                                                                                                                                                                                                                                                                                                                                                                                                                                                                                                                                                                                                                                                                                                                                                                                                                                                                                                                                                                                            | \$9,072,079              |
| 8  | On-the-Land Programming - Cabin/Lodge/Storage                                                                                                                                                                                                                                                                                                                                                                                                                                                                                                                                                                                                                                                                                                                                                                                                                                                                                                                                                                                                                                                                                                                                                                                                                                                                                                                                                                                                                                                                                                                                                                                                                                                                                                                                                                                                                                                                                                                                                                                                                                                                                  | \$2,277,713              |
| 8  | Social Services Centre                                                                                                                                                                                                                                                                                                                                                                                                                                                                                                                                                                                                                                                                                                                                                                                                                                                                                                                                                                                                                                                                                                                                                                                                                                                                                                                                                                                                                                                                                                                                                                                                                                                                                                                                                                                                                                                                                                                                                                                                                                                                                                         | \$3,868,511              |
| 7  | Sports / Recreational                                                                                                                                                                                                                                                                                                                                                                                                                                                                                                                                                                                                                                                                                                                                                                                                                                                                                                                                                                                                                                                                                                                                                                                                                                                                                                                                                                                                                                                                                                                                                                                                                                                                                                                                                                                                                                                                                                                                                                                                                                                                                                          | \$3,844,209              |
| 6  | O Company of the comp | \$2,487,935              |
|    | Educational Facility - Daycare/Early                                                                                                                                                                                                                                                                                                                                                                                                                                                                                                                                                                                                                                                                                                                                                                                                                                                                                                                                                                                                                                                                                                                                                                                                                                                                                                                                                                                                                                                                                                                                                                                                                                                                                                                                                                                                                                                                                                                                                                                                                                                                                           |                          |
| 3  | Education/AHSOR                                                                                                                                                                                                                                                                                                                                                                                                                                                                                                                                                                                                                                                                                                                                                                                                                                                                                                                                                                                                                                                                                                                                                                                                                                                                                                                                                                                                                                                                                                                                                                                                                                                                                                                                                                                                                                                                                                                                                                                                                                                                                                                | \$452,500                |
| 3  |                                                                                                                                                                                                                                                                                                                                                                                                                                                                                                                                                                                                                                                                                                                                                                                                                                                                                                                                                                                                                                                                                                                                                                                                                                                                                                                                                                                                                                                                                                                                                                                                                                                                                                                                                                                                                                                                                                                                                                                                                                                                                                                                | \$577,835                |
| 3  | Health Services Centre - Clinical Care                                                                                                                                                                                                                                                                                                                                                                                                                                                                                                                                                                                                                                                                                                                                                                                                                                                                                                                                                                                                                                                                                                                                                                                                                                                                                                                                                                                                                                                                                                                                                                                                                                                                                                                                                                                                                                                                                                                                                                                                                                                                                         | \$3,891,895              |
| 3  | Housing - Community                                                                                                                                                                                                                                                                                                                                                                                                                                                                                                                                                                                                                                                                                                                                                                                                                                                                                                                                                                                                                                                                                                                                                                                                                                                                                                                                                                                                                                                                                                                                                                                                                                                                                                                                                                                                                                                                                                                                                                                                                                                                                                            | \$4,279,835              |
| 2  | Other                                                                                                                                                                                                                                                                                                                                                                                                                                                                                                                                                                                                                                                                                                                                                                                                                                                                                                                                                                                                                                                                                                                                                                                                                                                                                                                                                                                                                                                                                                                                                                                                                                                                                                                                                                                                                                                                                                                                                                                                                                                                                                                          | \$1,609,510              |